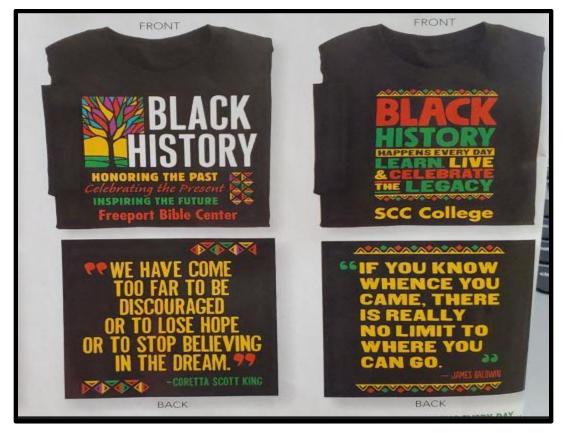

## KMS Celebrates Black History Month Black History T-shirts

All t-shirts prints are front and back! Please choose between the two options below. You will be able to wear these t-shirts throughout the month on designated days.

Option 1

Option 2

| Name:             |          |   |   |      |                    |  |
|-------------------|----------|---|---|------|--------------------|--|
| Homeroom:         |          |   |   |      |                    |  |
| Circle:           | Option 1 |   |   |      | Option 2           |  |
| Size (Adults):    | S        | Μ | L | XL   | 2XL 3XL            |  |
| Sizes S, M, and L |          |   |   |      | Sizes XL, 2XL, 3XL |  |
| \$12              |          |   |   | \$15 |                    |  |